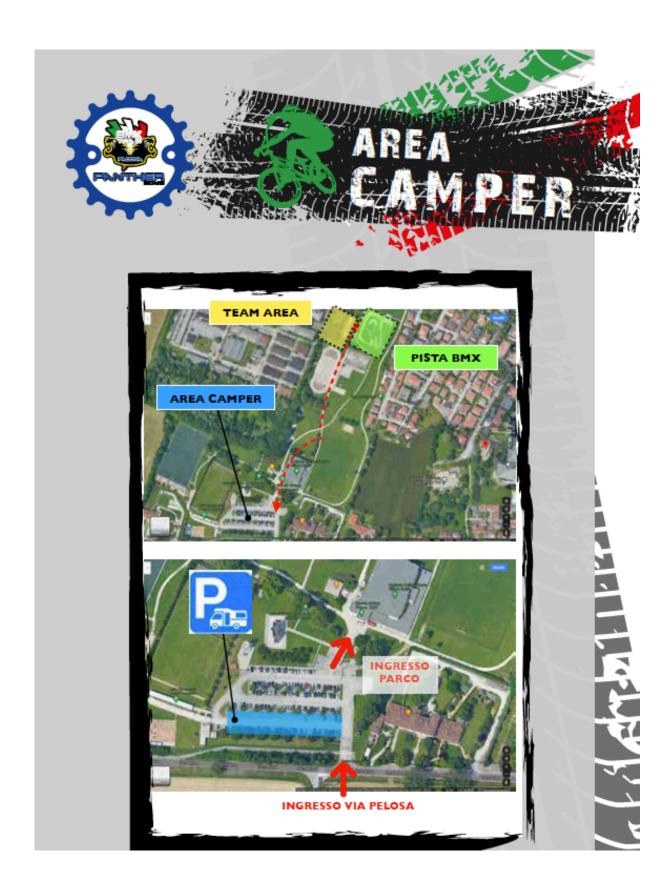

# 12. OTHER RELEVANT INFO

| Award ceremony      | Same day after the race, on the track.                                             |
|---------------------|------------------------------------------------------------------------------------|
| Anti Doping control | Will be held under the sx hill where are located 3 bathrooms and a dedicated room. |
| Press conference    | Not foreseen at the moment                                                         |
| Transport           | See the next maps to arrive on the track.                                          |
|                     | Ospedale Padova (6.8 km)                                                           |
| Nearest hospital    | Via Nicolò Giustiniani, 2,                                                         |
|                     | 35128 Padova PD                                                                    |

# × PARK CAMPER

UCI Off-Road / BMX

10/04/2021

Page 10 / 11