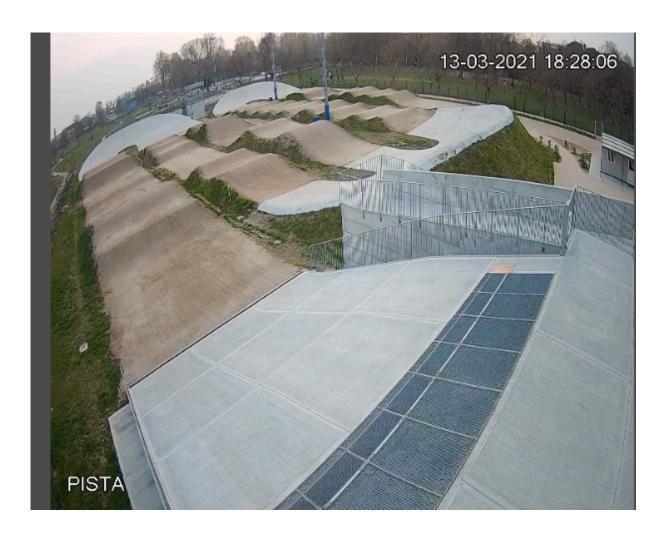

| Track + height of starting hill - Traditional | L 8 + 2 mt<br>H 3,70 mt                                                                                                                                                                                                                                                          |
|-----------------------------------------------|----------------------------------------------------------------------------------------------------------------------------------------------------------------------------------------------------------------------------------------------------------------------------------|
| Track length                                  | 312 mt                                                                                                                                                                                                                                                                           |
| Track surface                                 | Straights = limestone - Berms = concrete Start ramps = concrete                                                                                                                                                                                                                  |
| Other relevant info                           | The circuit is equipped with a light system; photo finish service will be provided throughout the whole race.                                                                                                                                                                    |
|                                               | look at the padova bmx track on our website - the web cam is active 24/24 hours                                                                                                                                                                                                  |
|                                               | covid - 19 pandemic - entry into Italy is regulated by the rules laid down by the Italian Government - the rules are visible on the website - VIAGGIARE SICURI - www.viaggiaresicuri.it - published by the Ministry of Foreign Affairs and the I. C and must be strictly applied |