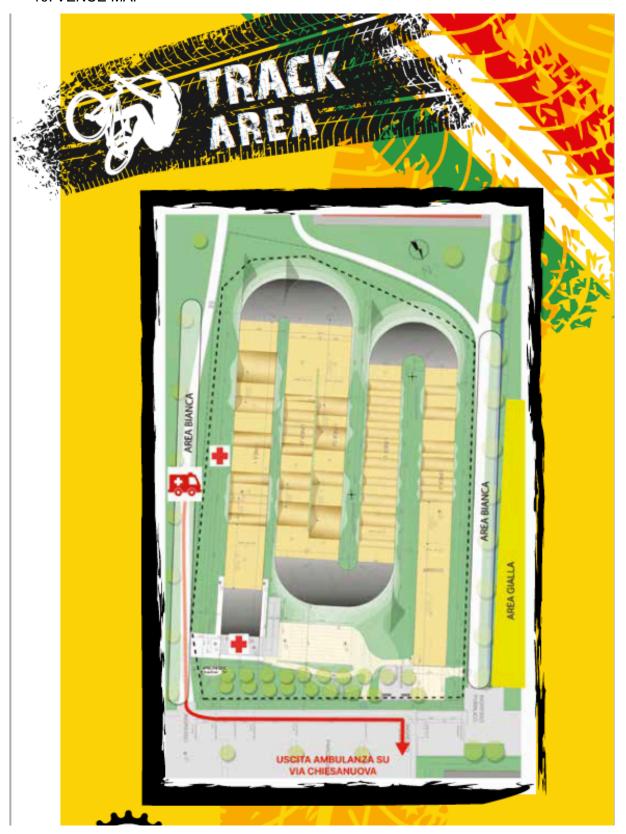

# 10. VENUE MAP

# 12. OTHER RELEVANT INFO

| Award ceremony      | Same day after the race, on the track.                                             |
|---------------------|------------------------------------------------------------------------------------|
| Anti Doping control | Will be held under the sx hill where are located 3 bathrooms and a dedicated room. |
| Press conference    | Not foreseen at the moment                                                         |
| Transport           | See the next maps to arrive on the track.                                          |
|                     | Ospedale Padova (6.8 km)                                                           |
| Nearest hospital    | Via Nicolò Giustiniani, 2,                                                         |
|                     | 35128 Padova PD                                                                    |