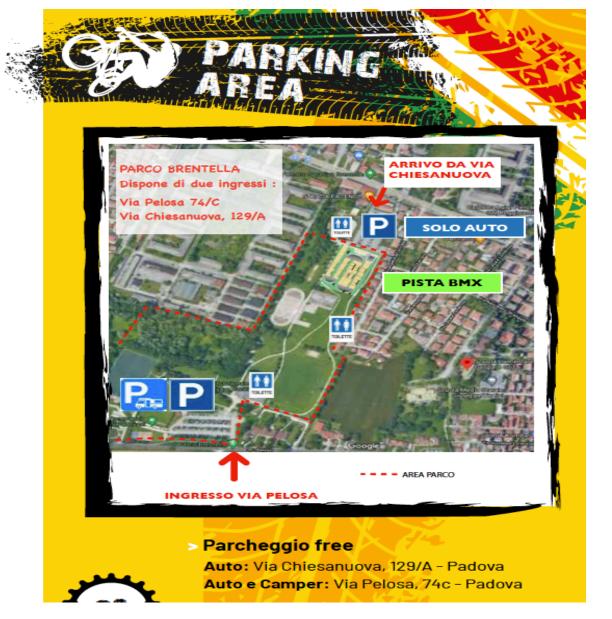

# 12. OTHER RELEVANT INFO

| Award ceremony      | Same day after the race, on the track.                                             |
|---------------------|------------------------------------------------------------------------------------|
| Anti Doping control | Will be held under the sx hill where are located 3 bathrooms and a dedicated room. |
| Press conference    | Not foreseen at the moment                                                         |
| Transport           | See the next maps to arrive on the track.                                          |
|                     | Ospedale Padova (6.8 km)                                                           |
| Nearest hospital    | Via Nicolò Giustiniani, 2,                                                         |
|                     | 35128 Padova PD                                                                    |

# PANTHER

UCI Off-Road / BMX 10/04/2021 Page 7 / 11

UCI Off-Road / BMX 10/04/2021 Page 8 / 11

UCI Off-Road / BMX 10/04/2021 Page 9 / 11